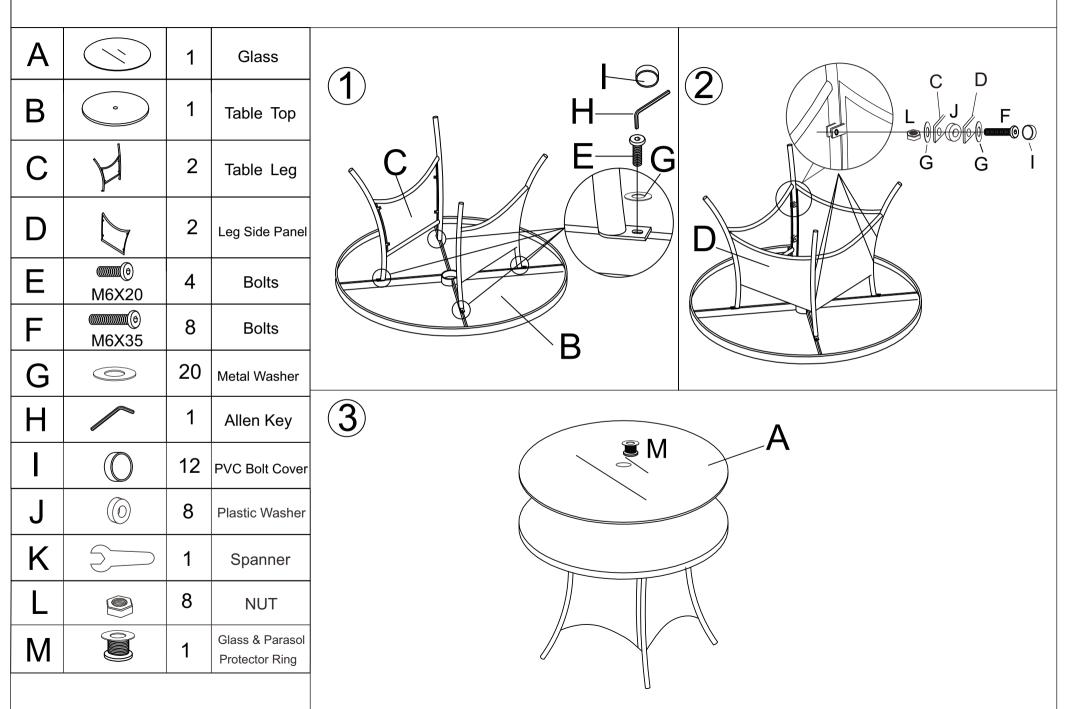

## Before you begin the assembly of your new purchase please read instructions carefully:

- 1. Please check all components listed are counted and correspond to the required parts for building the product (should there be anything missing please contact your retailer or <u>help@supremouk.com</u>).
- 2. This Product should be assembled by 2 people.
- 3. NEVER USE A POWER TOOL TO ASSEMBLE.
- 4. To ensure your product is not damaged during assembly, prepare a suitable area to build your furniture, either assemble on a clean soft surface (like a carpet) or use the box the products have been supplied in. This will prevent your product from damage / scratching to the materials used when building the furniture.
- 5. To begin the assembly, follow the diagrams in order sequence as directed to ensure the correct method is followed for correct installation of each component. DO NOT tighten any bolts up until all parts have been connected loosely with all bolts inserted into position, once all parts are connected, then each bolt can be fully tightened using the tools provided.
- 6. Thank you for purchasing a Supremo product and we wish you many years of enjoyment using your garden furniture.

## Barcelona 110cm Round Table